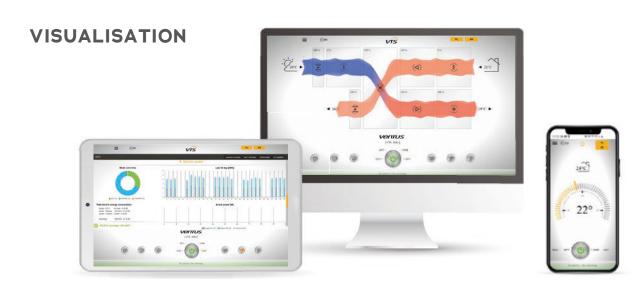

## **MPX MANAGEMENT SYSTEM:**

- Displaying visualisations on any devices from PC to mobile devices
- Monitoring and management of the majority of devices from the open visualisation of a single unit
- Easy and intuitive change of the operating mode of the unit using a central button
- Tools for supporting easy and quick setup of the optimal operating schedule of the unit

## ENERGY MANAGEMENT SYSTEM

Advanced algorithms apply optimised conditions to suit any environment and offer three different operating modes: eco, optimum and comfort. Simple visuals provide the capability to control variables including temperature, fan efficiency, air quality, humidity and CO<sub>2</sub> to minimise costs and maximise efficiency whilst maintaining the perfect indoor environment