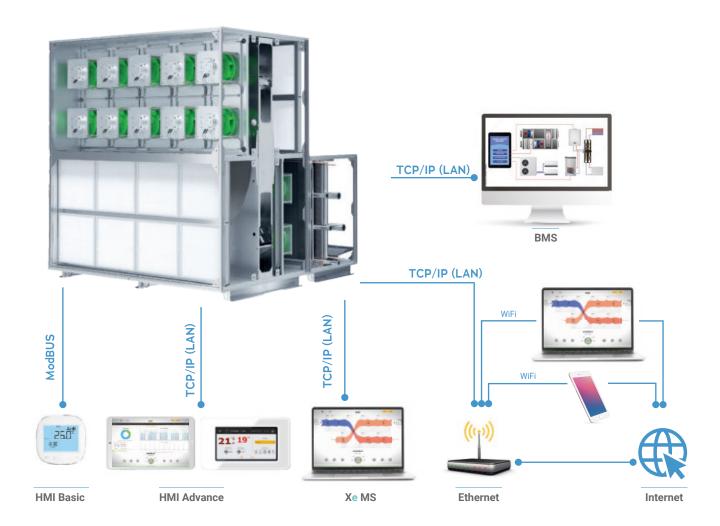

## MODULAR AHU SERIES

by Mansfield Pollard

The MPX control system is supplied with a factory-implemented application for remote monitoring and management of the operating parameters of the units in real time via a web browser on any mobile device.

## **MPX MANAGEMENT SYSTEM:**

- Displaying visualisations on any devices from PC to mobile devices
- Monitoring and management of the majority of devices from the open visualisation of a single unit
- Easy and intuitive change of the operating mode of the unit using a central button
- Tools for supporting easy and quick setup of the optimal operating schedule of the unit