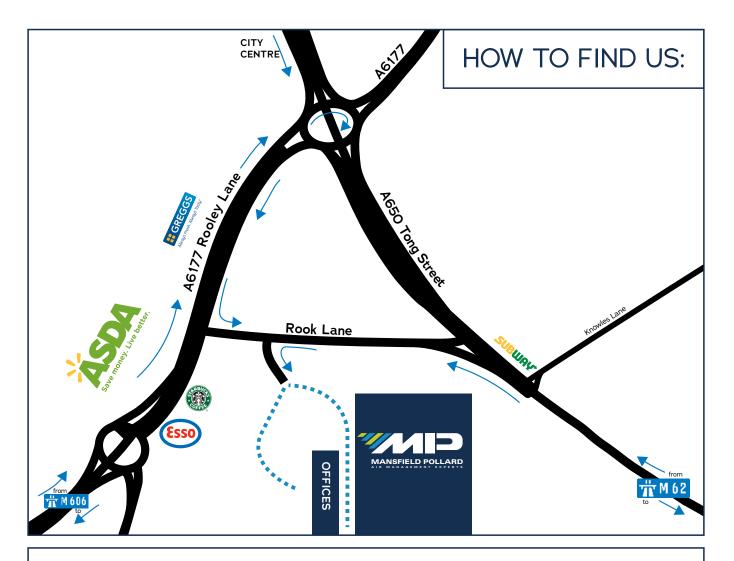

#### from

At the end of the M606 follow the road round to the right and the bear left following signs for Ring Road A6177. Stay on Rooley Lane A6177. At the first roundabout go straight on and at the next roundabout move into the outside lane to turn directly back on yourself via the 4th exit onto A6177. Then take the first left turning onto Rook Lane and shortly after Dudley Hill Business Park will be visible on the right.

#### from

## BRADFORD CITY CENTRE

Follows signs towards M606, M62 Wakefield A650. Once you have picked up the A650 Wakefield continue along Wakefield Road until the junction with Rooley Lane / Ring Road A6177 and bear left up the slip road. At the roundabout take the 3rd exit onto Ring Road A6177. After approximately 500 yards, take the first left onto Rook Lane and shortly after Dudley Hill Business Park is visible on the right.

### from

At junction 27, follow signs for A650 Bradford (East). Continue to follow signs for Bradford A650 along Westgate Hill Street, past Tong High School. After the traffic lights at the junction with Knowles Lane, bear left onto Rook Lane, signposted Ring Road / Halifax A6036 / Huddersfield A641. After approximately 500 yards, Dudley Hill Business park is visible on the left.